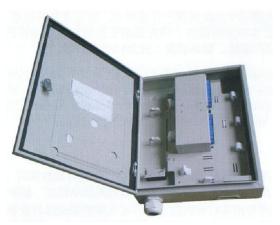

# Floor Splitter Distribution Box

## **Description:**

It is mainly applied to the splitter points of corridor where the FTTH available are set up. It is suitable for the first-level or second-level splitter, especially with distinct advantage for the second-level splitter. The flexible configuration of optical splitter male-tab saves the initial investment maximally. The optical splitter male-tab integrate splitter and adaptor as one whole, this facilitates the construction, and reduce the damage or improper installation and storage.

### Picture:





GFL-16D GFL-32D

#### **Characteristics:**

With modular structure design of the floor splitter distribution box, of two to four expansion slots, it will be done by inserting the splitter male-tab.

To make ports capacity expansion by increasing splitter insert flexibly. Optical splitter module of different capacity is provided with commonality and interchangeablity.

Additional splice tray is applying for continuing of main optical cable.

Storage of pigtail is settled by adaptors, this enabled connection without patch cord.

## **Specifications:**

| Model   | Size (mm) W×D×H | Max. capacity |
|---------|-----------------|---------------|
| GFL-16D | 320×370×100     | 16            |
| GFL-32D | 450×370×100     | 32            |