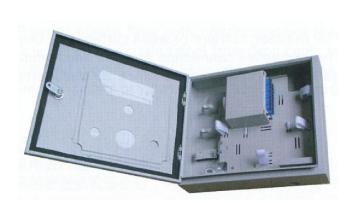

# Floor Splitter Distribution Box

## **Description:**

It is mainly applied to the splitter points of corridor where the FTTH available are set up. It is suitable for the first-level or second-level splitter, especially with distinct advantage for the second-level splitter. The flexible configuration of optical splitter male-tab saves the initial investment maximally. The optical splitter male-tab integrate splitter and adaptor as one whole, this facilitates the construction, and reduce the damage or improper installation and storage.

### Picture:





GFL-16D GFL-32D

#### **Characteristics:**

With modular structure design of the floor splitter distribution box, of two to four expansion slots, it will be done by inserting the splitter male-tab.

To make ports capacity expansion by increasing splitter insert flexibly. Optical splitter module of different capacity is provided with commonality and interchangeablity.

Additional splice tray is applying for continuing of main optical cable.

Storage of pigtail is settled by adaptors, this enabled connection without patch cord.

## **Specifications:**

| Model   | Size (mm) W×D×H | Max. capacity |
|---------|-----------------|---------------|
| GFL-16D | 320×370×100     | 16            |
| GFL-32D | 450×370×100     | 32            |